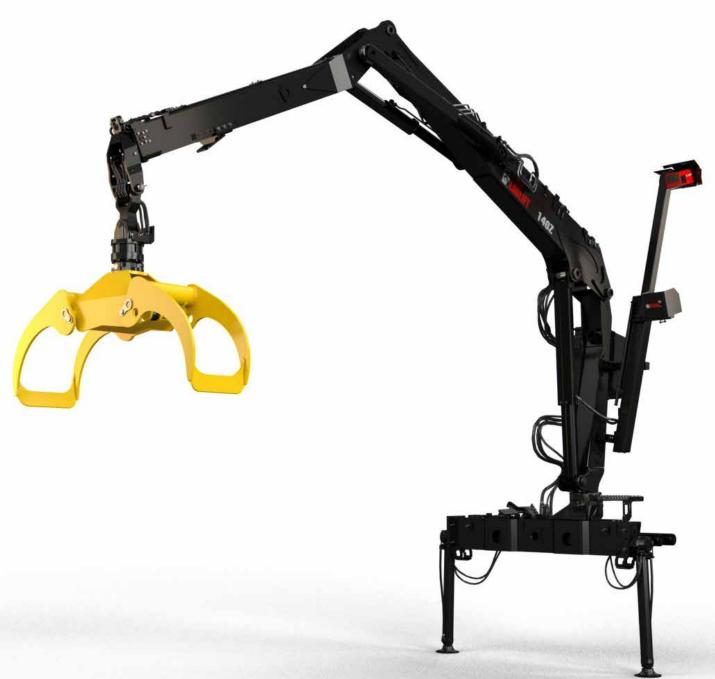

## LOGLIFT 140Z / 150Z

**BASIC DATA** 

## LOGLIFT 140Z / 150Z BASIC DATA

| Technical data                                                    | F140Z 80                                                                         | F140Z 95                                                                                       | F150Z 80                                                                         | F150Z 95                                                                                       |  |  |  |
|-------------------------------------------------------------------|----------------------------------------------------------------------------------|------------------------------------------------------------------------------------------------|----------------------------------------------------------------------------------|------------------------------------------------------------------------------------------------|--|--|--|
| Max. lifting capacity (kNm)                                       | 136                                                                              | 127                                                                                            | 138                                                                              | 129                                                                                            |  |  |  |
| Hydraulic outreach (m)                                            | 8.00                                                                             | 9.49                                                                                           | 8.00                                                                             | 9.49                                                                                           |  |  |  |
| Hydraulic boom extension (m)                                      | 1                                                                                | 2                                                                                              | 1                                                                                | 2                                                                                              |  |  |  |
| Outreach – lifting capacity, standard (m – kg)                    | 3.0 - 3750<br>4.0 - 3050<br>5.0 - 2600<br>6.0 - 2280<br>7.0 - 1940<br>7.5 - 1800 | 3.0 - 3450<br>4.0 - 2800<br>5.0 - 2400<br>6.0 - 2120<br>7.0 - 1820<br>8.0 - 1560<br>9.0 - 1240 | 3.0 - 4100<br>4.0 - 3200<br>5.0 - 2650<br>6.0 - 2300<br>7.0 - 1960<br>7.5 - 1820 | 3.0 - 3900<br>4.0 - 3000<br>5.0 - 2500<br>6.0 - 2160<br>7.0 - 1840<br>8.0 - 1580<br>9.0 - 1260 |  |  |  |
| Slewing system                                                    | Double                                                                           |                                                                                                |                                                                                  |                                                                                                |  |  |  |
| Slewing angle (°)                                                 | 425                                                                              |                                                                                                |                                                                                  |                                                                                                |  |  |  |
| Slewing torque, gross (kNm)                                       | 28.6                                                                             |                                                                                                |                                                                                  |                                                                                                |  |  |  |
| Max. working pressure (MPa)                                       | 26                                                                               |                                                                                                |                                                                                  |                                                                                                |  |  |  |
| Recommended oil flow – fixed pump (l/min), 1-pump                 | 70-90                                                                            |                                                                                                |                                                                                  |                                                                                                |  |  |  |
| Recommended oil flow – fixed pump (I/min), 2-pump                 | 2 × 60-80                                                                        |                                                                                                |                                                                                  |                                                                                                |  |  |  |
| Weight - High seat crane with standard stabilizer equipment (kg)* | 2160                                                                             | 2330                                                                                           | 2280                                                                             | 2450                                                                                           |  |  |  |
| Weight - HiVision crane with Standard stabilizer (kg)**           | 2290                                                                             | 2460                                                                                           | 2410                                                                             | 2580                                                                                           |  |  |  |
| Weight, Cabin crane with Standard stabilizer (kg)*                | 2570                                                                             | 2740                                                                                           | 2690                                                                             | 2860                                                                                           |  |  |  |