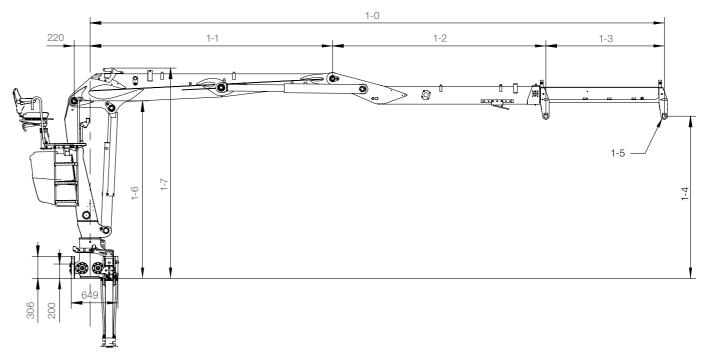

Side view

| Mode    | 1-0 min | 1-0 max | 1-1  | 1-2  | 1-3  | 1-4  | 1-5         | 1-6  | 1-7  |
|---------|---------|---------|------|------|------|------|-------------|------|------|
| 140Z 80 | 6350    | 8000    | 3380 | 2970 | 1650 | 2259 | Ø 40, B=184 | 2473 | 2930 |
| 140Z 95 | 6550    | 9490    | 3380 | 3170 | 2940 | 2199 | Ø 40, B=184 | 2473 | 2930 |
| 150Z 80 | 6350    | 8000    | 3380 | 2970 | 1650 | 2295 | Ø 40, B=184 | 2508 | 2965 |
| 150Z 95 | 6550    | 9490    | 3380 | 3170 | 2940 | 2235 | Ø 40, B=184 | 2508 | 2965 |

All measurements in mm

For more information, please visit us at www.hiab.com